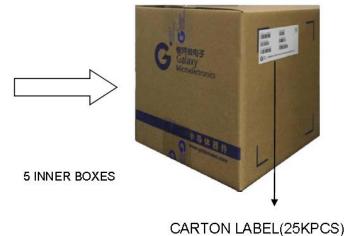

Peeling Strength

Peel Force (Reel Package)

Angel of peeling off: 180±15 degree Speed of peeling off: 3m per minute

Peel Force: 20g~80g

# 9. Recommended storage condition

Storage period

Use the products within 12 months after delivered.

The first reflow soldering should be performed within 168 hours after opening the moisture-proof.

## Storage conditions

Products should be stored in the warehouse on the following conditions.

Temperature: 0~ 35° C

Humidity: 30 to 70% relative humidity No rapid change on temperature and humidity Don't keep products in corrosive gases such as sulfur, chlorine gas or acid, or it may cause oxidization of electrode, resulting in poor solderability.



# 10. Package

# 1.ONE REEL(2500pcs)







THE INNER BOX OR CARTON LABEL

# 2. INNER BOX(5000pcs)





www.gmesemi.com 5 / 5 2023.6 - Rev.002