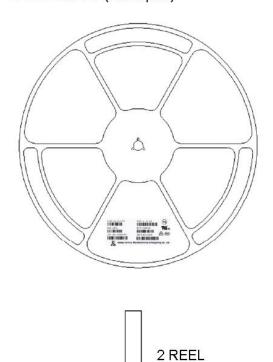

# 2. Reeling specification

# 1.ONE REEL(2500pcs)

THE INNER BOX OR CARTON LABEL