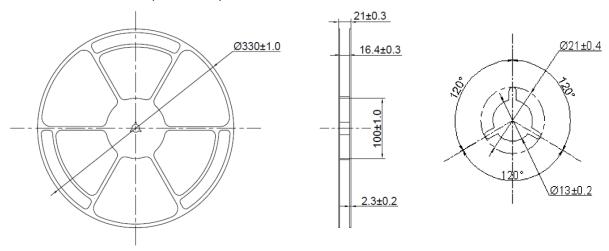

# 3. Treatment for end of tape

The end of leader tape shall be fixed with the yellow adhesive tape.

- 4. Quantity 2,500 pcs / reel
- 5. Reel dimensions (Unit: mm)