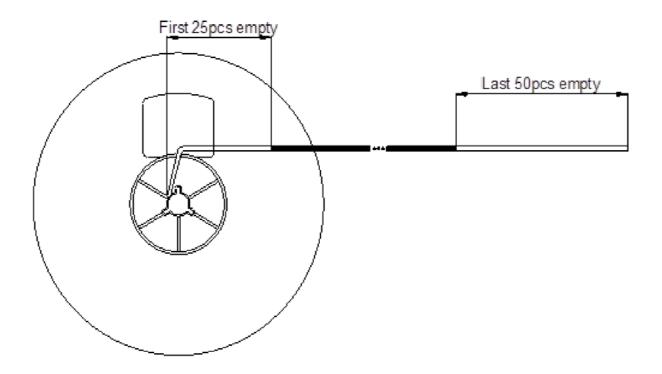

| <b>P</b> 1             | P2         |
|--------|-----------|------------|-----------|-----------------------|------------------------|------------|
| SPEC   | 6.90±0.10 | 10.50±0.10 | 2.70±0.10 | 4.00±0.10             | 8.00±0.10              | 2.00±0.10  |
| SYMBOL | Т         | Е          | F         | D0                    | <b>D</b> 1             | w          |
| SPEC   | 0.30±0.10 | 1.75±0.10  | 7.50±0.10 | 1.50 <sup>+0.25</sup> | 1. 50 <sup>+0.25</sup> | 16.00+0.30 |

## TAPING POSITION





# 2. Reeling specification

# 2-1. Leading direction



## 2-2. Leader and Trail

Leader tape shall be separated into two parts-an adhesive tape at first part and carrier tape without products.

Trail tape shall remain with no product and trail tape shall not be stuck directly on a reel.



www.gmesemi.com 2 / 5 2023.6 - Rev.002



# 3. Treatment for end of tape

The end of leader tape shall be fixed with the yellow adhesive tape.



- 4. Quantity 2,500 pcs / reel
- 5. Reel dimensions (Unit: mm)



# 6. Marking

Each reel shall be legibly marked with the following items.

PART NO.:BL817C DATE: 2020-01-01

PKG.:DIP-4L Q'TY: 30KPCS

RANGE: C 200-400

LOT. NO.: J1912001C







Changzhou Galaxy Century Microelectronics Co., Ltd.



# Tape and Packing

TO-252

#### 7. Type

Product code of taping shall be composed as indicated below.



## 8. Taping Peeling Strength

Peel Force (Reel Package)

Angel of peeling off: 180±15 degree Speed of peeling off: 3m per minute

Peel Force: 20g~80g

# 9. Recommended storage condition

Storage period

Use the products within 12 months after d