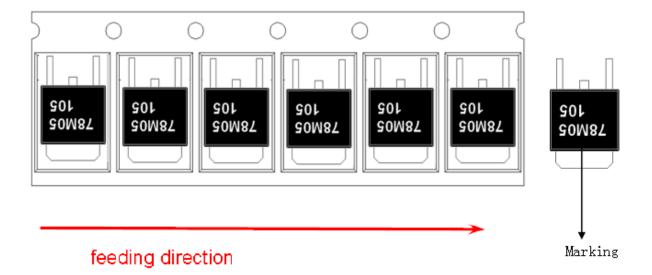

# 2-1. Leading direction

# 6. Marking

Each reel shall be legibly marked with the following items.

PART NO.:BL817C DATE: 2020-01-01

PKG.:DIP-4L Q'TY: 30KPCS

RANGE: C 200-400

LOT. NO.: J1912001C

Changzhou Galaxy Century Microelectronics Co., Ltd.