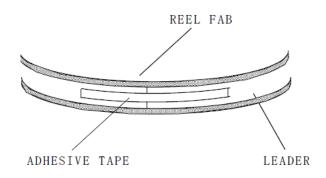

## 2-2. Leader and Trail

Leader tape shall be separated into two parts-an adhesive tape at first part and carrier tape without products.

Trail tape shall remain with no product and trail tape shall not be stuck directly on a reel.