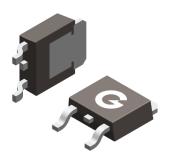

direction



## 2-2. Leader and Trail

Leader tape shall be separated into two parts-an adhesive tape at first part and carrier tape without products.

Trail tape shall remain with no product and trail tape shall not be stuck directly on a reel.



www.gmesemi.com 2 / 5 2023.6 - Rev.002



# 3. Treatment for end of tape

The end of leader tape shall be fixed with the yellow adhesive tape.



- 4. Quantity 2,500 pcs / reel
- 5. Reel dimensions (Unit: mm)



# 6. Marking

Each reel shall be legibly marked with the following items.

PART NO.:BL817C DATE: 2020-01-01

PKG.:DIP-4L Q'TY: 30KPCS

RANGE: C 200-400

LOT. NO.: J1912001C







Changzhou Galaxy Century Microelectronics Co., Ltd.



# Tape and Packing

TO-252

#### 7. Type

Product code of taping shall be composed as indicated below.



## 8. Taping Peeling Strength

Peel Force (Reel Package)

Angel of peeling off: 180±15 degree Speed of peeling off: 3m per minute

Peel Force: 20g~80g

# 9. Recommended storage condition

Storage period

Use the products within 12 months after delivered.

The first reflow soldering should be performed within 168 hours after opening the moisture-proof.

## Storage conditions

Products should be stored in the warehouse on the following conditions.

Temperature: 0~ 35° C

Humidity: 30 to 70% relative humidity No rapid change on temperature and humidity Don't keep products in corrosive gases such as sulfur, chlorine gas or acid, or it may cause oxidization of electrode, resulting in poor solderability.



# 10. Package

# 1.ONE REEL(2500pcs)







THE INNER BOX OR CARTON LABEL

# 2. INNER B