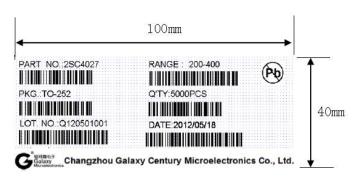

aping shall be composed as indicated below.



## 8. Taping Peeling Strength

Peel Force (Reel Package)

Angel of peeling off: 180±15 degree Speed of peeling off: 3m per minute

Peel Force: 20g~80g

# 9. Recommended storage condition

Storage period

Use the products within 12 months after delivered.

The first reflow soldering should be performed within 168 hours after opening the moisture-proof.

## Storage conditions

Products should be stored in the warehouse on the following conditions.

Temperature: 0~ 35° C

Humidity: 30 to 70% relative humidity No rapid change on temperature and humidity Don't keep products in corrosive gases such as sulfur, chlorine gas or acid, or it may cause oxidization of electrode, resulting in poor solderability.



# 10. Package

# 1.ONE REEL(2500pcs)







THE INNER BOX OR CARTON LABEL

# 2. INNER BOX(5000pcs)





www.gmesemi.com 5 / 5 2023.6 - Rev.002