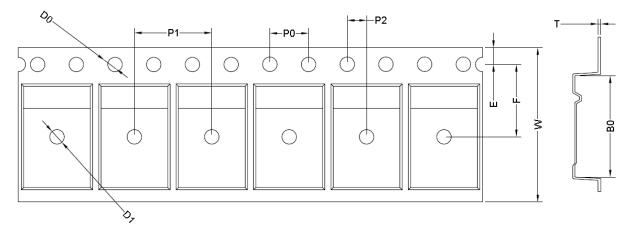

# 1. Taping dimensions (Unit: mm)

| SYMBOL | A0        | В0         | K0        | P0                    | <b>P</b> 1             | P2         |
|--------|-----------|------------|-----------|-----------------------|------------------------|------------|
| SPEC   | 6.90±0.10 | 10.50±0.10 | 2.70±0.10 | 4.00±0.10             | 8.00±0.10              | 2.00±0.10  |
| SYMBOL | Т         | Е          | F         | D0                    | <b>D</b> 1             | w          |
| SPEC   | 0.30±0.10 | 1.75±0.10  | 7.50±0.10 | 1.50 <sup>+0.25</sup> | 1. 50 <sup>+0.25</sup> | 16.00+0.30 |

## TAPING POSITION