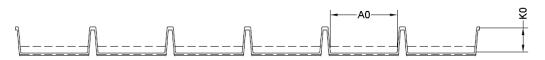

# 1. Taping dimensions (Unit: mm)

| SYMBOL | A0        | В0         | K0        | P0                    | <b>P</b> 1             | P2         |
|--------|-----------|------------|-----------|-----------------------|------------------------|------------|
| SPEC   | 6.90±0.10 | 10.50±0.10 | 2.70±0.10 | 4.00±0.10             | 8.00±0.10              | 2.00±0.10  |
| SYMBOL | Т         | Е          | F         | D0                    | <b>D</b> 1             | w          |
| SPEC   | 0.30±0.10 | 1.75±0.10  | 7.50±0.10 | 1.50 <sup>+0.25</sup> | 1. 50 <sup>+0.25</sup> | 16.00+0.30 |