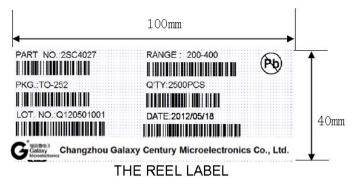

# 6. Marking

Each reel shall be legibly marked with the following items.

PART NO.:BL817C DATE: 2020-01-01

PKG.:DIP-4L Q'TY: 30KPCS

RANGE: C 200-400

LOT. NO.: J1912001C

Changzhou Galaxy Century Microelectronics Co., Ltd.