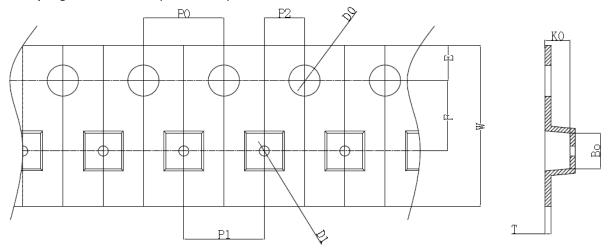

# 1. Taping dimensions (Unit: mm)

| SYMBOL | <b>A</b> 0  | <b>B</b> 0 | <b>K</b> 0 | <b>P</b> 0  | <b>P</b> 1  | <b>P</b> 2             |
|--------|-------------|------------|------------|-------------|-------------|------------------------|
| SPEC   | 1. 78±0. 05 | 1.78±0.05  | 0.69±0.05  | 4.00±0.10   | 4. 00±0. 10 | 2.00±0.05              |
| SYMBOL | Т           | E          | F          | <b>D</b> 0  | <b>D</b> 1  | W                      |
| SPEC   | 0. 20±0. 03 | 1.75±0.10  | 3.50±0.05  | 1. 55±0. 05 | 0.50±0.10   | 8. 00 <sup>+0.30</sup> |

## **TAPING POSITION (SOT-563)**

feeding direction