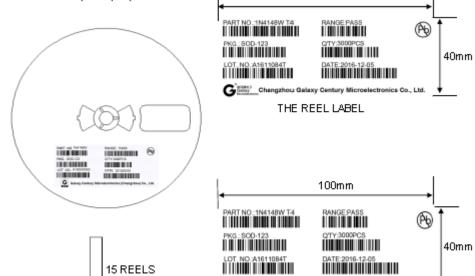

### 3. Treatment for end of tape

The end of leader tape shall be fixed with the yellow adhesive tape.

- 4. Quantity 3,000 pcs / reel
- 5. Reel dimensions (Unit: mm)

## 6. Marking

Each reel shall be legibly marked with the following items.

PART NO.:BL817C DATE: 2020-01-01

PKG.:DIP-4L

**RANGE: C 200-400** 

LOT. NO.: J1912001C

Q'TY: 30KPCS

Changzhou Galaxy Century Microelectronics Co., Ltd.

100mm