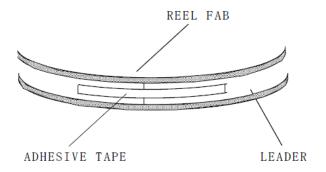

#### 2-2. Leader and Trail

Leader tape shall be separated into two parts-an adhesive tape at first part and carrier tape without products.

Trail tape shall remain with no product and trail tape shall not be stuck directly on a reel.

### 3. Treatment for end of tape

The end of leader tape shall be fixed with the yellow adhesive tape.

- 4. Quantity 3,000 pcs / reel
- 5. Reel dimensions (Unit: mm)