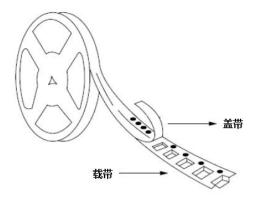

# 1. Taping dimensions (Unit: mm)





| SYMBOL | <b>A</b> 0  | <b>B</b> 0 | <b>K</b> 0 | <b>P</b> 0  | <b>P</b> 1  | <b>P</b> 2             |
|--------|-------------|------------|------------|-------------|-------------|------------------------|
| SPEC   | 1. 78±0. 05 | 1.78±0.05  | 0.69±0.05  | 4.00±0.10   | 4. 00±0. 10 | 2.00±0.05              |
| SYMBOL | Т           | E          | F          | <b>D</b> 0  | <b>D</b> 1  | W                      |
| SPEC   | 0. 20±0. 03 | 1.75±0.10  | 3.50±0.05  | 1. 55±0. 05 | 0.50±0.10   | 8. 00 <sup>+0.30</sup> |

## **TAPING POSITION (SOT-563)**





feeding direction



### 2. Reeling specification

## 2-1. Leading direction



#### 2-2. Leader and Trail

Leader tape shall be separated into two parts-an adhesive tape at first part and carrier tape without products.

Trail tape shall remain with no product and trail tape shall not be stuck directly on a reel.



### 3. Treatment for end of tape

The end of leader tape shall be fixed with the yellow adhesive tape.





- 4. Quantity 3,000 pcs / reel
- 5. Reel dimensions (Unit: mm)



## 6. Marking

Each reel shall be legibly marked with the following items.

PART NO.:BL817C DATE: 2020-01-01

PKG.:DIP-4L

**RANGE: C 200-400** 

LOT. NO.: J1912001C

Q'TY: 30KPCS









Changzhou Galaxy Century Microelectronics Co., Ltd.



## 7. Type

Product code of taping shall be composed as indicated below.



## 8. Taping Peeling Strength

Peel Force (Reel Package)

Angel of