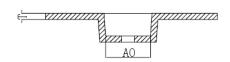

# 1. Taping dimensions (Unit: mm)

| SYMBOL | <b>A</b> 0  | <b>B</b> 0 | <b>K</b> 0 | <b>P</b> 0  | <b>P</b> 1  | <b>P</b> 2             |
|--------|-------------|------------|------------|-------------|-------------|------------------------|
| SPEC   | 1. 78±0. 05 | 1.78±0.05  | 0.69±0.05  | 4.00±0.10   | 4. 00±0. 10 | 2.00±0.05              |
| SYMBOL | Т           | E          | F          | <b>D</b> 0  | <b>D</b> 1  | W                      |
| SPEC   | 0. 20±0. 03 | 1.75±0.10  | 3.50±0.05  | 1. 55±0. 05 | 0.50±0.10   | 8. 00 <sup>+0.30</sup> |