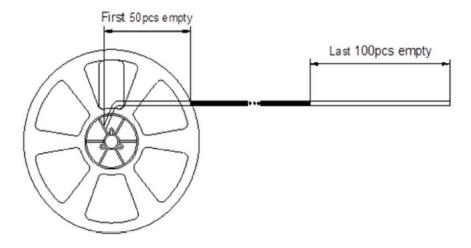

## 2-1. Leading direction

#### 2-2. Leader and Trail

Leader tape shall be separated into two parts-an adhesive tape at first part and carrier tape without products.

Trail tape shall remain with no product and trail tape shall not be stuck directly on a reel.