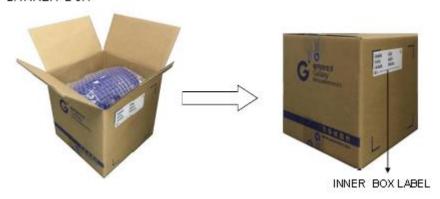

## 10. Package

#### 1.0 NE REEL(3000pcs)

THE INNER BOX OR CARTON LABEL

#### 2. INNER BOX