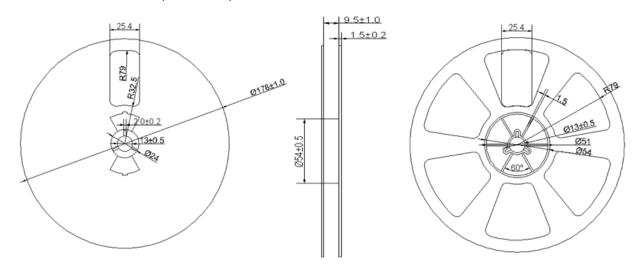

### 3. Treatment for end of tape

The end of leader tape shall be fixed with the yellow adhesive tape.

- 4. Quantity 3,000 pcs / reel
- 5. Reel dimensions (Unit: mm)