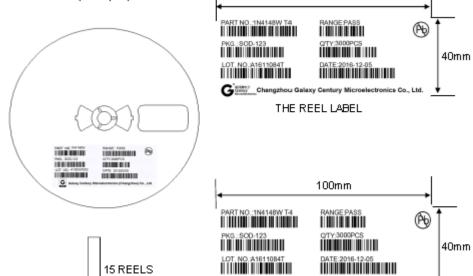

## 6. Marking

Each reel shall be legibly marked with the following items.

PART NO.:BL817C DATE: 2020-01-01

PKG.:DIP-4L Q'TY: 30KPCS

RANGE: C 200-400

LOT. NO.: J1912001C

Changzhou Galaxy Century Microelectronics Co., Ltd.

100mm