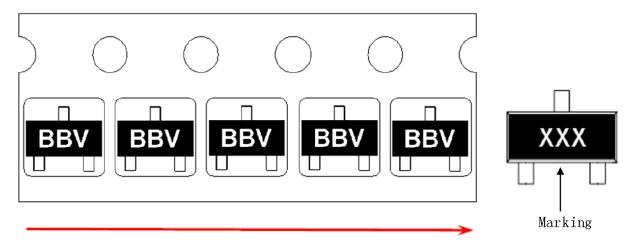

## 6. Marking

Each reel shall be legibly marked with the following items.

PART NO.:BL817C DATE: 2020-01-01

PKG.:DIP-4L Q'TY: 30KPCS

RANGE: C 200-400

LOT. NO.: J1912001C

Changzhou Galaxy Century Microelectronics Co., Ltd.

## 7. Type

Product code of taping shall be composed as indicated below.