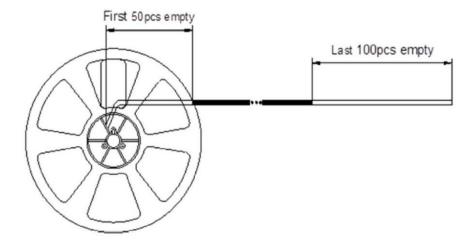

#### 2-2. Leader and Trail

Leader tape shall be separated into two parts-an adhesive tape at first part and carrier tape without products.

Trail tape shall remain with no product and trail tape shall not be stuck directly on a reel.