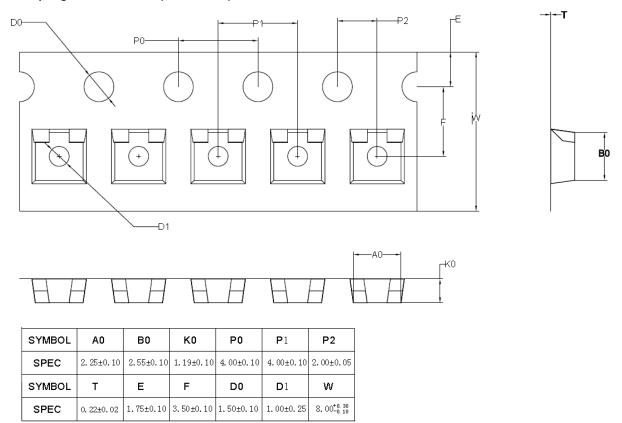

# 1. Taping dimensions (Unit: mm)



## TAPING POSITION



feeding direction



#### 2. Reeling specification

## 2-1. Leading direction



#### 2-2. Leader and Trail

Leader tape shall be separated into two parts-an adhesive tape at first part and carrier tape without products.

Trail tape shall remain with no product and trail tape shall not be stuck directly on a reel.



## 3. Treatment for end of tape

The end of leader tape shall be fixed with the yellow adhesive tape.



- 4. Quantity 3,000 pcs / reel
- 5. Reel dimensions (Unit: mm)





## 6. Marking

Each reel shall be legibly marked with the following items.

PART NO.:BL817C DATE: 2020-01-01

PKG.:DIP-4L Q'TY: 30KPCS

RANGE: C 200-400

LOT. NO.: J1912001C





Changzhou Galaxy Century Microelectronics Co., Ltd.



## 7. Type

Product code of taping shall be compos