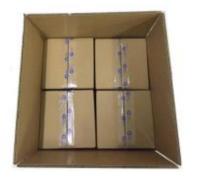

of peeling off: 180±15 degree Speed of peeling off: 3m per minute

Peel Force: 20g~80g



# Tape and Packing

SOT-323

#### 9. Recommended storage condition

Storage period

Use the products within 12 months after delivered.

The first reflow soldering should be performed within 168 hours after opening the moisture-proof.

## Storage conditions

Products should be stored in the warehouse on the following conditions.

Temperature: 0~ 35° C

Humidity: 30 to 70% relative humidity No rapid change on temperature and humidity Don't keep products in corrosive gases such as sulfur, chlorine gas or acid, or it may cause oxidization ofelectrode, resulting in poor solderability.

100mm



## 10. Package

#### 1.0 NE REEL(3000pcs)



THE INNER BOX OR CARTON LABEL

#### 2. INNER BOX



#### 3. CARTON







CARTON LABEL(180KPCS)