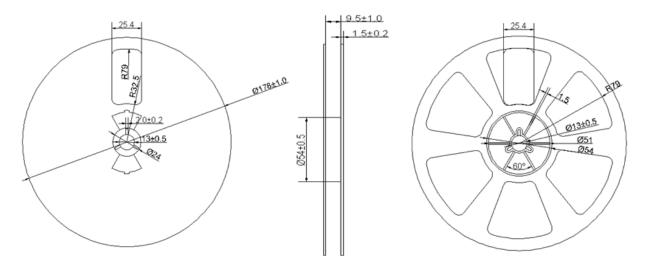

# 1. Taping dimensions (Unit: mm)

#### 2. Reeling specification

## 3. Treatment for end of tape

The end of leader tape shall be fixed with the yellow adhesive tape.

- 4. Quantity 3,000 pcs / reel
- 5. Reel dimensions (Unit: mm)