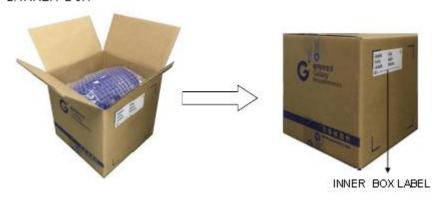

l Package)

Angel of peeling off: 180±15 degree Speed of peeling off: 3m per minute

Peel Force: 20g~80g



# Tape and Packing

SOT-323

#### 9. Recommended storage condition

Storage period

Use the products within 12 months after delivered.

The first reflow soldering should be performed within 168 hours after opening the moisture-proof.

## Storage conditions

Products should be stored in the warehouse on the following conditions.

Temperature: 0~ 35° C

Humidity: 30 to 70% relative humidity No rapid change on temperature and humidity Don't keep products in corrosive gases such as sulfur, chlorine gas or acid, or it may cause oxidization ofelectrode, resulting in poor solderability.

100mm



## 10. Package

#### 1.0 NE REEL(3000pcs)



THE INNER BOX OR CARTON LABEL

#### 2. INNER BOX



#### 3. CARTON







CARTON LABEL(180KPCS)