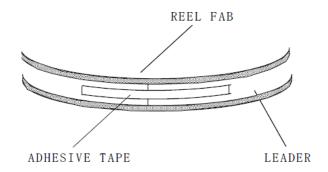

#### 2. Reeling specification

## 2-1. Leading direction

#### 2-2. Leader and Trail

Leader tape shall be separated into two parts-an adhesive tape at first part and carrier tape without products.

Trail tape shall remain with no product and trail tape shall not be stuck directly on a reel.

## 3. Treatment for end of tape

The end of leader tape shall be fixed with the yellow adhesive tape.

- 4. Quantity 3,000 pcs / reel
- 5. Reel dimensions (Unit: mm)