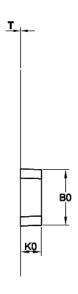

# 1. Taping dimensions (Unit: mm)

| SYMBOL | A0        | В0        | K0        | P0        | P1        | P2         |
|--------|-----------|-----------|-----------|-----------|-----------|------------|
| SPEC   | 0.96±0.05 | 1.94±0.05 | 0.73±0.05 | 4.00±0.10 | 2.00±0.05 | 2.00±0.05  |
| SYMBOL | Т         | E         | F         | D0        | D1        | W          |
| SPEC   | 0.20±0.02 | 1.75±0.10 | 3.50±0.05 | 1.50±0.10 | 0.50±0.05 | 8. 00+0.30 |