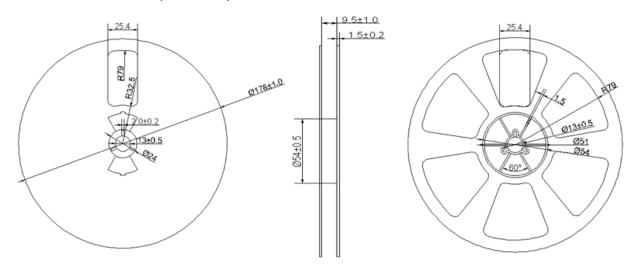

### 2. Reeling specification

## 3. Treatment for end of tape

The end of leader tape shall be fixed with the yellow adhesive tape.

- 4. Quantity 3,000 pcs / reel
- 5. Reel dimensions (Unit: mm)