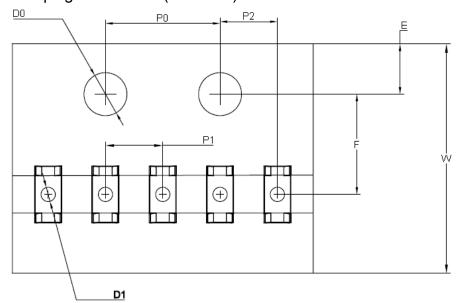

# 1. Taping dimensions (Unit: mm)

| SYMBOL | A0        | В0        | K0        | P0        | P1        | P2         |
|--------|-----------|-----------|-----------|-----------|-----------|------------|
| SPEC   | 0.96±0.05 | 1.94±0.05 | 0.73±0.05 | 4.00±0.10 | 2.00±0.05 | 2.00±0.05  |
| SYMBOL | Т         | E         | F         | D0        | D1        | W          |
| SPEC   | 0.20±0.02 | 1.75±0.10 | 3.50±0.05 | 1.50±0.10 | 0.50±0.05 | 8. 00+0.30 |

### TAPING POSITION

www.gmesemi.com 1 / 5 2023.6 - Rev.002