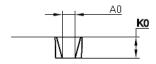

# 1. Taping dimensions (Unit: mm)

| SYMBOL | A0        | В0        | K0        | P0        | P1        | P2         |
|--------|-----------|-----------|-----------|-----------|-----------|------------|
| SPEC   | 0.96±0.05 | 1.94±0.05 | 0.73±0.05 | 4.00±0.10 | 2.00±0.05 | 2.00±0.05  |
| SYMBOL | Т         | E         | F         | D0        | D1        | W          |
| SPEC   | 0.20±0.02 | 1.75±0.10 | 3.50±0.05 | 1.50±0.10 | 0.50±0.05 | 8. 00+0.30 |