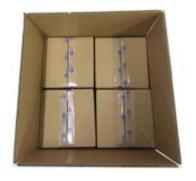

Peel Force (Reel Package)

Angel of peeling off: 180±15 degree Speed of peeling off: 3m per minute

Peel Force: 20g~80g

## 9. Recommended storage condition

Storage period

Use the products within 12 months after delivered.

The first reflow soldering should be performed within 168 hours after opening the moisture-proof.

### Storage conditions

Products should be stored in the warehouse on the following conditions.

Temperature: 0~ 35° C

Humidity: 30 to 70% relative humidity No rapid change on temperature and humidity Don't keep products in corrosive gases such as sulfur, chlorine gas or acid, or it may cause oxidization of electrode, resulting in poor solderability.

100mm



# 10. Package

### 1.0 NE REEL(3000pcs)



THE INNER BOX OR CARTON LABEL

### 2. INNER BOX



### 3. CARTON







CARTON LABEL(180KPCS)