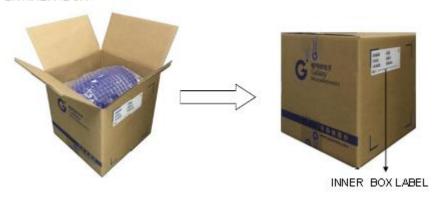

# 10. Package

### 1.0 NE REEL(3000pcs)

THE INNER BOX OR CARTON LABEL

### 2. INNER BOX