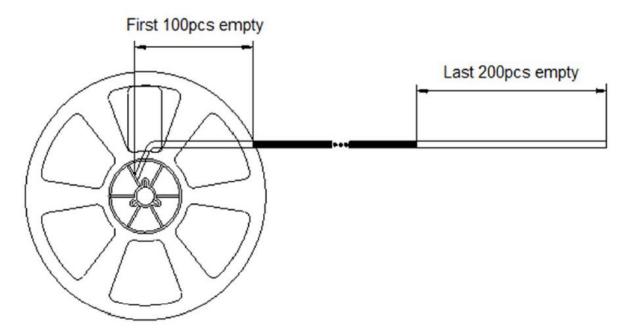

### 2-2. Leader and Trail

Leader tape shall be separated into two parts-an adhesive tape at first part and carrier tape without products.

Trail tape shall remain with no product and trail tape shall not be stuck directly on a reel.