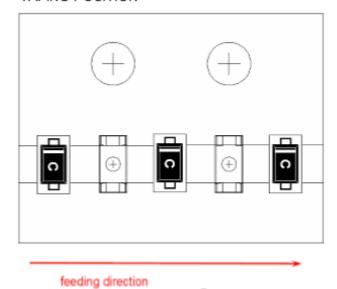

# 1. Taping dimensions (Unit: mm)







| SYMBOL | A0        | В0        | K0        | P0        | P1        | P2         |
|--------|-----------|-----------|-----------|-----------|-----------|------------|
| SPEC   | 0.96±0.05 | 1.94±0.05 | 0.73±0.05 | 4.00±0.10 | 2.00±0.05 | 2.00±0.05  |
| SYMBOL | Т         | E         | F         | D0        | D1        | W          |
| SPEC   | 0.20±0.02 | 1.75±0.10 | 3.50±0.05 | 1.50±0.10 | 0.50±0.05 | 8. 00+0.30 |

### TAPING POSITION





www.gmesemi.com 1 / 5 2023.6 - Rev.002



### 2. Reeling specification

# 2-1. Leading direction



### 2-2. Leader and Trail

Leader tape shall be separated into two parts-an adhesive tape at first part and carrier tape without products.

Trail tape shall remain with no product and trail tape shall not be stuck directly on a reel.



## 3. Treatment for end of tape

The end of leader tape shall be fixed with the yellow adhesive tape.



- 4. Quantity 3,000 pcs / reel
- 5. Reel dimensions (Unit: mm)



## 6. Marking

Each reel shall be legibly marked with the following items.

PART NO.:BL817C DATE: 2020-01-01

PKG.:DIP-4L

**RANGE: C 200-400** 

LOT. NO.: J1912001C

DATE: 2020-01-0









ৣ Changzhou Galaxy Century Microelectronics Co., Ltd. ΔΥΕ



# 7. Type

Product code of taping s