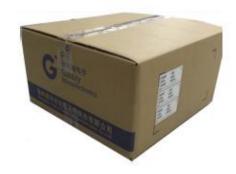

el Force (Reel Package)

Angel of peeling off: 180±15 degree Speed of peeling off: 3m per minute

Peel Force: 20g~80g

## 9. Recommended storage condition

Storage period

Use the products within 12 months after delivered.

The first reflow soldering should be performed within 168 hours after opening the moisture-proof.

### Storage conditions

Products should be stored in the warehouse on the following conditions.

Temperature: 0~ 35° C

Humidity: 30 to 70% relative humidity No rapid change on temperature and humidity Don't keep products in corrosive gases such as sulfur, chlorine gas or acid, or it may cause oxidization of electrode, resulting in poor solderability.

100mm



# 10. Package

### 1.0 NE REEL(3000pcs)



THE INNER BOX OR CARTON LABEL

### 2. INNER BOX



### 3. CARTON







CARTON LABEL(180KPCS)