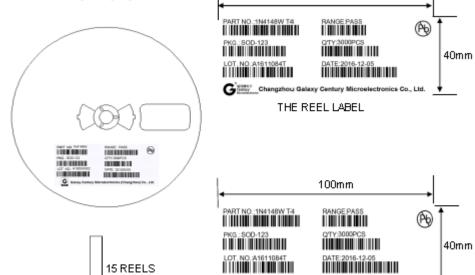

## 6. Marking

Each reel shall be legibly marked with the following items.

PART NO.:BL817C DATE: 2020-01-01

PKG.:DIP-4L

**RANGE: C 200-400** 

LOT. NO.: J1912001C

DATE: 2020-01-0

ৣ Changzhou Galaxy Century Microelectronics Co., Ltd. ΔΥΕ

# 10. Package

### 1.0 NE REEL(3000pcs)

THE INNER BOX OR CARTON LABEL