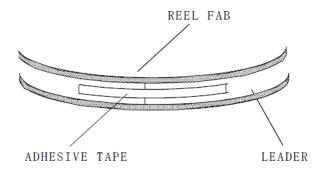

### 2-2. Leader and Trail

Leader tape shall be separated into two parts-an adhesive tape at first part and carrier tape without products.

Trail tape shall remain with no product and trail tape shall not be stuck directly on a reel.

## 3. Treatment for end of tape

The end of leader tape shall be fixed with the yellow adhesive tape.

- 4. Quantity 3,000 pcs / reel
- 5. Reel dimensions (Unit: mm)