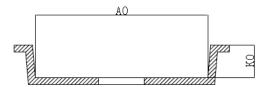

# **Tape and Packing**

1. Taping dimensions (Unit: mm)

| SYMBOL | A0        | В0        | K0        | P0        | P1                     | P2                     |
|--------|-----------|-----------|-----------|-----------|------------------------|------------------------|
| SPEC   | 6.30±0.10 | 5.30±0.10 | 1.20±0.10 | 4.00±0.10 | 8.00±0.10              | 2.00±0.05              |
| SYMBOL | Т         | E         | F         | D0        | D1                     | W                      |
| SPEC   | 0.25±0.03 | 1.75±0.10 | 5.50±0.10 | 1.550.00  | 1. 60 <sup>+0.25</sup> | 12.00 <sup>+0.30</sup> |