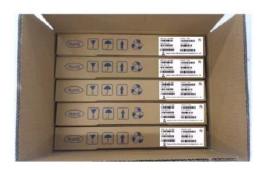

# **Tape and Packing**

Pb

10. Package

THE INNER BOX OR CARTON LABEL

2. INNER BOX(10Kpcs)

CARTON LABEL (50KPCS)

**5 INNER BOXES**