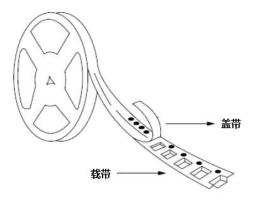

### feeding direction

- 2. Reeling specification
- 2-1. Leading direction

2-2. Leader and Trail

Leader tape shall be separated into two parts-an adhesive tape at first part and carrier tape without products.

Trail tape shall remain with no product and trail tape shall not be stuck directly on a reel.

3. Treatment for end of tape

The end of leader tape shall be fixed with the yellow adhesive tape.

- 4. Quantity 5,000 pcs / reel
- 5. Reel dimensions (Unit: mm)