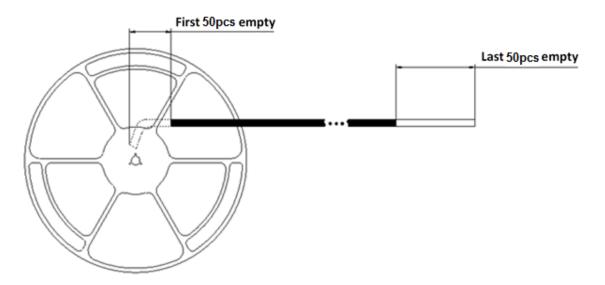

### feeding direction

- 2. Reeling specification
- 2-1. Leading direction

2-2. Leader and Trail

Leader tape shall be separated into two parts-an adhesive tape at first part and carrier tape without products.