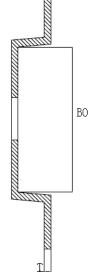

# **Tape and Packing**

1. Taping dimensions (Unit: mm)

| SYMBOL | A0        | В0        | K0        | P0        | P1                     | P2                     |
|--------|-----------|-----------|-----------|-----------|------------------------|------------------------|
| SPEC   | 6.30±0.10 | 5.30±0.10 | 1.20±0.10 | 4.00±0.10 | 8.00±0.10              | 2.00±0.05              |
| SYMBOL | Т         | E         | F         | D0        | D1                     | W                      |
| SPEC   | 0.25±0.03 | 1.75±0.10 | 5.50±0.10 | 1.550.00  | 1. 60 <sup>+0.25</sup> | 12.00 <sup>+0.30</sup> |