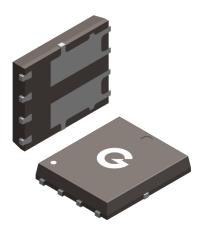

# **Tape and Packing**

1. Taping dimensions (Unit: mm)

| SYMBOL | A0        | В0        | K0        | P0        | P1                     | P2                     |
|--------|-----------|-----------|-----------|-----------|------------------------|------------------------|
| SPEC   | 6.30±0.10 | 5.30±0.10 | 1.20±0.10 | 4.00±0.10 | 8.00±0.10              | 2.00±0.05              |
| SYMBOL | Т         | E         | F         | D0        | D1                     | W                      |
| SPEC   | 0.25±0.03 | 1.75±0.10 | 5.50±0.10 | 1.550.00  | 1. 60 <sup>+0.25</sup> | 12.00 <sup>+0.30</sup> |