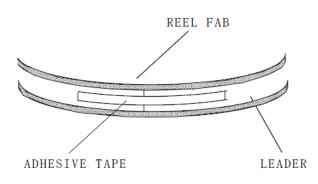

### feeding direction

- 2. Reeling specification
- 2-1. Leading direction

2-2. Leader and Trail

Leader tape shall be separated into two parts-an adhesive tape at first part and carrier tape without products.

Trail tape shall remain with no product and trail tape shall not be stuck directly on a reel.

3. Treatment for end of tape

The end of leader tape shall be fixed with the yellow adhesive tape.

- 4. Quantity 5,000 pcs / reel
- 5. Reel dimensions (Unit: mm)