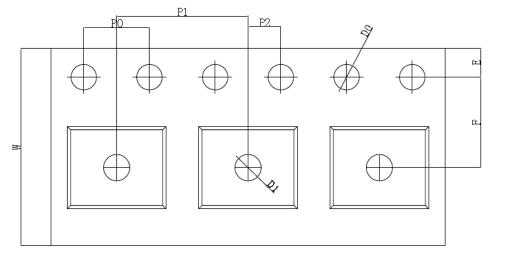

# **Tape and Packing**

1. Taping dimensions (Unit: mm)

| SYMBOL | A0        | В0        | K0        | P0        | P1                     | P2                     |
|--------|-----------|-----------|-----------|-----------|------------------------|------------------------|
| SPEC   | 6.30±0.10 | 5.30±0.10 | 1.20±0.10 | 4.00±0.10 | 8.00±0.10              | 2.00±0.05              |
| SYMBOL | Т         | E         | F         | D0        | D1                     | W                      |
| SPEC   | 0.25±0.03 | 1.75±0.10 | 5.50±0.10 | 1.550.00  | 1. 60 <sup>+0.25</sup> | 12.00 <sup>+0.30</sup> |

#### TAPING POSITION

### feeding direction

- 2. Reeling specification
- 2-1. Leading direction

2-2. Leader and Trail

Leader tape shall be separated into two parts-an adhesive tape at first part and carrier tape without products.