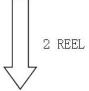

Trail tape shall remain with no product and trail tape shall not be stuck directly on a reel.

3. Treatment for end of tape

The end of leader tape shall be fixed with the yellow adhesive tape.

- 4. Quantity 5,000 pcs / reel
- 5. Reel dimensions (Unit: mm)

#### 6. Marking

Each reel shall be legibly marked with the following items.

PART NO.: TBL014N04T-5DL8 PKG.:PDFN5\*6-8L RANGE: PASS LOT. NO.: FBW-ZE2211055T05 Cus. NO.: SHL100000005 Order NO.: YHWD2211-3 DATE: 2022-12-06

Q'TY:5000

HF

Galaxy Microelectronics Changzhou Galaxy Century Microelectronics Co., Ltd.