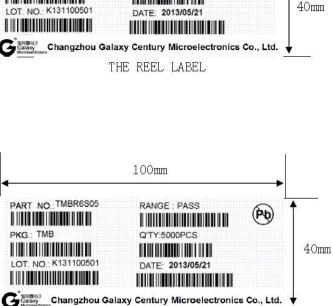

#### 6. Marking

Each reel shall be legibly marked with the following items.

PART NO.: TBL014N04T-5DL8 PKG.:PDFN5\*6-8L RANGE: PASS LOT. NO.: FBW-ZE2211055T05 Cus. NO.: SHL100000005 Order NO.: YHWD2211-3 DATE: 2022-12-06

Q'TY:5000

HF

Galaxy Microelectronics Changzhou Galaxy Century Microelectronics Co., Ltd.