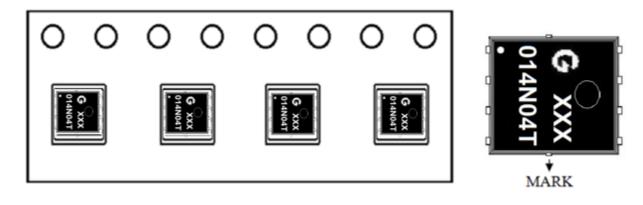

#### 6. Marking

Each reel shall be legibly marked with the following items.

PART NO.: TBL014N04T-5DL8 PKG.:PDFN5\*6-8L RANGE: PASS LOT. NO.: FBW-ZE2211055T05 Cus. NO.: SHL100000005 Order NO.: YHWD2211-3 DATE: 2022-12-06

Q'TY:5000

HF

Galaxy Microelectronics Changzhou Galaxy Century Microelectronics Co., Ltd.

### 7. Туре

Product code of taping shall be composed as indicated below.

8. Taping Peeling Strength

Peel Force (Reel Package) Angel of peeling off: 180±15 degree Speed of peeling off: 3m per minute Peel Force: 20g~80g