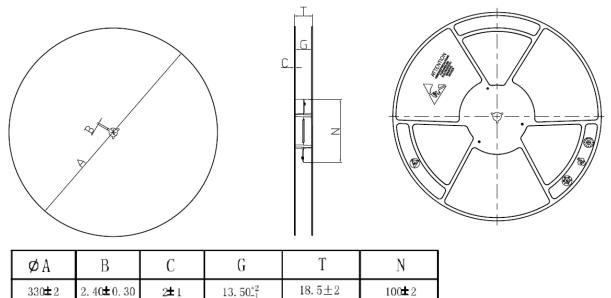

Trail tape shall remain with no product and trail tape shall not be stuck directly on a reel.

3. Treatment for end of tape

The end of leader tape shall be fixed with the yellow adhesive tape.

- 4. Quantity 5,000 pcs / reel
- 5. Reel dimensions (Unit: mm)