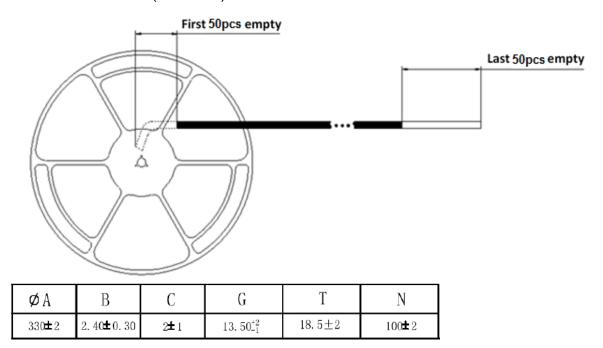

### 2. Reeling specification

### 2-1. Leading direction

#### 2-2. Leader and Trail

Leader tape shall be separated into two parts-an adhesive tape at first part and carrier tape without products.

Trail tape shall remain with no product and trail tape shall not be stuck directly on a reel.

### 3. Treatment for end of tape

The end of leader tape shall be fixed with the yellow adhesive tape.

- 4. Quantity 5,000 pcs / reel
- 5. Reel dimensions (Unit: mm)