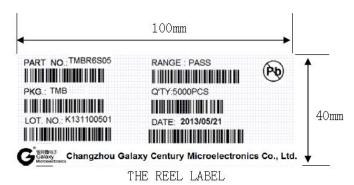

### 6. Marking

Each reel shall be legibly marked with the following items.

PART NO.:BL817C DATE: 2020-01-01

PKG.:DIP-4L Q'TY: 30KPCS

RANGE: C 200-400

LOT. NO.: J1912001C

ু (ভারুজ্বর Galaxy Microelectronics Co., Ltd. 💆