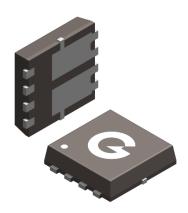

feeding direction



### 2. Reeling specification

### 2-1. Leading direction



#### 2-2. Leader and Trail

Leader tape shall be separated into two parts-an adhesive tape at first part and carrier tape without products.

Trail tape shall remain with no product and trail tape shall not be stuck directly on a reel.



### 3. Treatment for end of tape

The end of leader tape shall be fixed with the yellow adhesive tape.



- 4. Quantity 5,000 pcs / reel
- 5. Reel dimensions (Unit: mm)



### 6. Marking

Each reel shall be legibly marked with the following items.

PART NO.:BL817C DATE: 2020-01-01

PKG.:DIP-4L Q'TY: 30KPCS

RANGE: C 200-400

LOT. NO.: J1912001C









ু (ভারুজ্বর Galaxy Microelectronics Co., Ltd. 💆



## 7. Type

Product code of taping shall be composed as indicated below.





# Tape and Packing

PDFN3X3-8LC

### 8. Taping Peeling Strength

Peel Force (Reel Package)

Angel of peeling off: 180±15 degree Speed of peeling off: 3m per minute

Peel Force: 20g~80g

## 9. Recommended storage condition

Storage period

Use the products within 12 months after delivered.

The first reflow soldering should be performed within 168 hours after opening the moisture-proof.

### Storage conditions

Products should be stored in the warehouse on the following conditions.

Temperature: 0~ 35° C

Humidity: 30 to 70% relative humidity No rapid change on temperature and humidity Don't keep products in corrosive gases such as sulfur, chlorine gas or acid, or it may cause oxidization of electrode, resulting in poor solderability.

### 10. Package

### 1.ONE REEL(5Kpcs)









THE