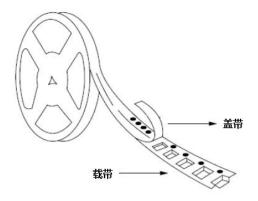

### 2. Reeling specification

### 2-1. Leading direction

#### 2-2. Leader and Trail

Leader tape shall be separated into two parts-an adhesive tape at first part and carrier tape without products.

Trail tape shall remain with no product and trail tape shall not be stuck directly on a reel.

### 3. Treatment for end of tape

The end of leader tape shall be fixed with the yellow adhesive tape.

- 4. Quantity 5,000 pcs / reel
- 5. Reel dimensions (Unit: mm)