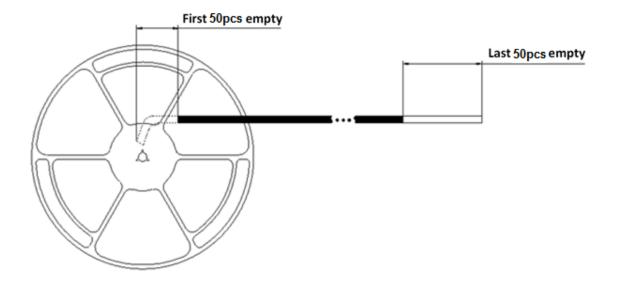

### 2-1. Leading direction

#### 2-2. Leader and Trail

Leader tape shall be separated into two parts-an adhesive tape at first part and carrier tape without products.

Trail tape shall remain with no product and trail tape shall not be stuck directly on a reel.