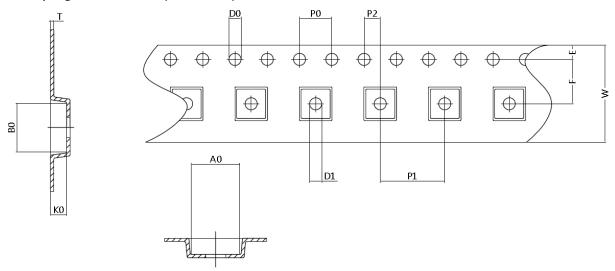

## 1. Taping dimensions (Unit: mm)

| Symbol | A0        | В0        | K0                    | P0                    | P1        | P2        | Т         |
|--------|-----------|-----------|-----------------------|-----------------------|-----------|-----------|-----------|
| Spec   | 3.60±0.10 | 3.60±0.10 | 1.20±0.10             | 4.00±0.10             | 8.00±0.10 | 2.00±0.05 | 0.25±0.02 |
| Symbol | Е         | F         | D0                    | D1                    | W         | 10P0      |           |
| Spec   | 1.75±0.10 | 5.50±0.05 | $1.50^{+0.10}_{+0.0}$ | $1.50^{+0.25}_{+0.0}$ | 12.0+0.30 | 40.0±0.20 |           |

### TAPING POSITION

feeding direction