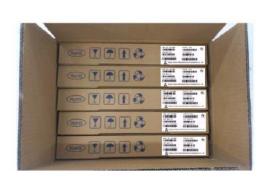

eling Strength

Peel Force (Reel Package)

Angel of peeling off: 180±15 degree Speed of peeling off: 3m per minute

Peel Force: 20g~80g

## 9. Recommended storage condition

Storage period

Use the products within 12 months after delivered.

The first reflow soldering should be performed within 168 hours after opening the moisture-proof.

### Storage conditions

Products should be stored in the warehouse on the following conditions.

Temperature: 0~ 35° C

Humidity: 30 to 70% relative humidity No rapid change on temperature and humidity Don't keep products in corrosive gases such as sulfur, chlorine gas or acid, or it may cause oxidization of electrode, resulting in poor solderability.

### 10. Package

### 1.ONE REEL(5Kpcs)









THE INNER BOX OR CARTON LABEL

## 2. INNER BOX(10Kpcs)





CARTON LABEL (50KPCS)