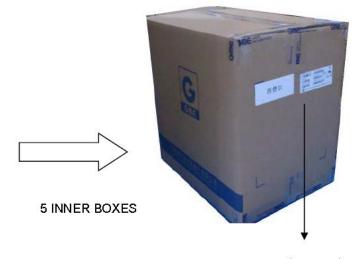

ing Strength

Peel Force (Reel Package)

Angel of peeling off: 180±15 degree Speed of peeling off: 3m per minute

Peel Force: 20g~80g

## 9. Recommended storage condition

Storage period

Use the products within 12 months after delivered.

The first reflow soldering should be performed within 168 hours after opening the moisture-proof.

### Storage conditions

Products should be stored in the warehouse on the following conditions.

Temperature: 0~ 35° C

Humidity: 30 to 70% relative humidity No rapid change on temperature and humidity Don't keep products in corrosive gases such as sulfur, chlorine gas or acid, or it may cause oxidization of electrode, resulting in poor solderability.

### 10. Package

### 1.ONE REEL(5Kpcs)









THE INNER BOX OR CARTON LABEL

## 2. INNER BOX(10Kpcs)





CARTON LABEL (50KPCS)