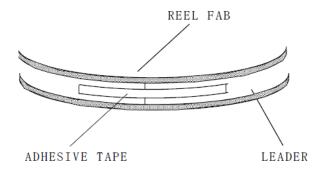

#### 2-2. Leader and Trail

Leader tape shall be separated into two parts-an adhesive tape at first part and carrier tape without products.

Trail tape shall remain with no product and trail tape shall not be stuck directly on a reel.

### 3. Treatment for end of tape

The end of leader tape shall be fixed with the yellow adhesive tape.

- 4. Quantity 5,000 pcs / reel
- 5. Reel dimensions (Unit: mm)