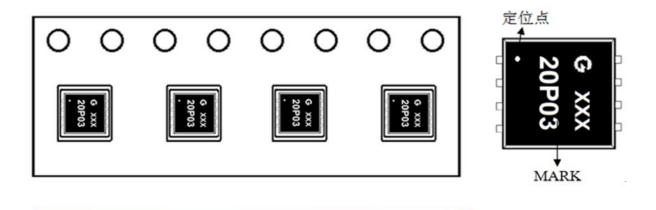

### 6. Marking

Each reel shall be legibly marked with the following items.

PART NO.:BL817C DATE: 2020-01-01

PKG.:DIP-4L Q'TY: 30KPCS

RANGE: C 200-400

LOT. NO.: J1912001C

ু (ভারুজ্বর Galaxy Microelectronics Co., Ltd. 💆

## 7. Type

Product code of taping shall be composed as indicated below.