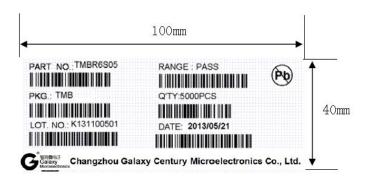

### 6. Marking

Each reel shall be legibly marked with the following items.

PART NO.:BL817C DATE: 2020-01-01

PKG.:DIP-4L Q'TY: 30KPCS

RANGE: C 200-400

LOT. NO.: J1912001C

ু (ভারুজ্বর Galaxy Microelectronics Co., Ltd. 💆