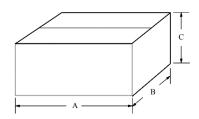

### 1.3 Carton

# 1.4 Dimensions (Unit: mm)

|        | А       | В        | С       |
|--------|---------|----------|---------|
| Tube   | 483±1.5 | 45.3±0.3 | 8.3±0.3 |
| Box    | 545±5   | 220±5    | 95±5    |
| Carton | 565±7   | 240±7    | 220±7   |