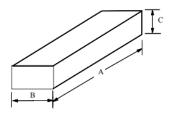

# 1.4 Dimensions (Unit: mm)

|        | А       | В        | С       |
|--------|---------|----------|---------|
| Tube   | 483±1.5 | 45.3±0.3 | 8.3±0.3 |
| Box    | 545±5   | 220±5    | 95±5    |
| Carton | 565±7   | 240±7    | 220±7   |

## 2.3 Dimensions (Unit: mm)

|        | А     | В     | С     |
|--------|-------|-------|-------|
| Box    | 260±5 | 260±5 | 35±5  |
| Carton | 600±7 | 330±7 | 150±7 |