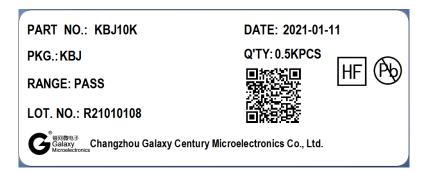

## 1.Tube Packing

# 1.1 Tube Quantity 18 pcs / Tube



# 1.2 Inner Box



### 1.3 Carton



# 1.4 Dimensions (Unit: mm)

|        | А       | В        | С       |
|--------|---------|----------|---------|
| Tube   | 483±1.5 | 45.3±0.3 | 8.3±0.3 |
| Box    | 545±5   | 220±5    | 95±5    |
| Carton | 565±7   | 240±7    | 220±7   |

## 1.5 Package





# 2. Box Packing

# 2.1 Box 500 pcs / Box



# 2.2 Carton



## 2.3 Dimensions (Unit: mm)

|        | А     | В     | С     |
|--------|-------|-------|-------|
| Box    | 260±5 | 260±5 | 35±5  |
| Carton | 600±7 | 330±7 | 150±7 |

## 2.4 Package





#### 3. Marking

Each reel shall be legibly marked with the following items.



#### 4. Type

Product code of taping shall be composed as indicated below.



### 5. Recommended storage condition

#### Storage period

Use the products within 12 months after delivered.

The first reflow soldering should be performed within 168 hours after opening the moisture-proof.

### Storage conditions

Products should be stored in the warehouse on the following conditions.

Temperature: 0~ 35° C

Humidity: 30 to 70% relative humidity No rapid change on temperature and humidity Don't keep products in corrosive gases such as sulfur, chlorine gas or acid, or it may cause oxidization of electrode, resulting in poor solderability.