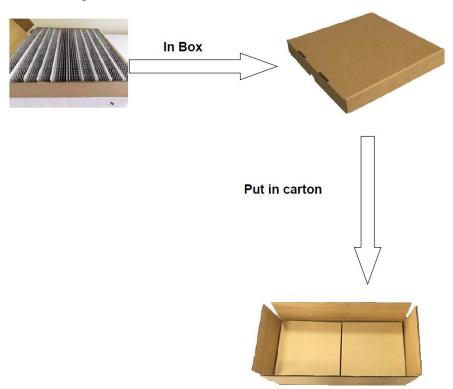

## 1.Tube Packing

# 1.1 Tube Quantity 18 pcs / Tube



# 1.2 Inner Box



### 1.3 Carton



# 1.4 Dimensions (Unit: mm)

|        | А       | В        | С       |
|--------|---------|----------|---------|
| Tube   | 483±1.5 | 45.3±0.3 | 8.3±0.3 |
| Box    | 545±5   | 220±5    | 95±5    |
| Carton | 565±7   | 240±7    | 220±7   |

## 1.5 Package





# 2. Box Packing

# 2.1 Box 500 pcs / Box



# 2.2 Carton



## 2.3 Dimensions (Unit: mm)

|        | А     | В     | С     |
|--------|-------|-------|-------|
| Box    | 260±5 | 260±5 | 35±5  |
| Carton | 600±7 | 330±7 | 150±7 |

## 2.4 Package





#### 3. Marking

Each reel shall be legibly marked with the following items.



#### 4. Type

Product code of taping shall be composed as indicated below.



### 5. Recommended storage condition

#### Storage period

Use the products within 12 months after delivered.

The first reflow soldering should be performed within 168 hours after opening the moisture-proof.

### Storage conditions

Products should be stored in the warehouse on the following conditions.

Temperature: 0~ 35° C

Humidity: 30 to 70% relative humidity No rapid change on temperature and humidity Don't keep products in corrosive gases such as sulfur, chlorine gas or acid, or it may cause oxidization of electrode, resulting in poor solderability.