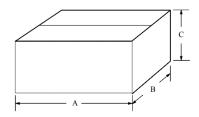

# 1.4 Dimensions (Unit: mm)

|        | А       | В        | С       |
|--------|---------|----------|---------|
| Tube   | 483±1.5 | 45.3±0.3 | 8.3±0.3 |
| Box    | 545±5   | 220±5    | 95±5    |
| Carton | 565±7   | 240±7    | 220±7   |

## 2.3 Dimensions (Unit: mm)

|        | А     | В     | С     |
|--------|-------|-------|-------|
| Box    | 260±5 | 260±5 | 35±5  |
| Carton | 600±7 | 330±7 | 150±7 |