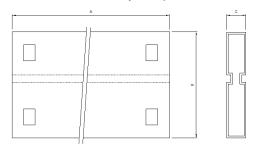

# 1.4 Dimensions (Unit: mm)

|        | А       | В        | С       |
|--------|---------|----------|---------|
| Tube   | 483±1.5 | 45.3±0.3 | 8.3±0.3 |
| Box    | 545±5   | 220±5    | 95±5    |
| Carton | 565±7   | 240±7    | 220±7   |