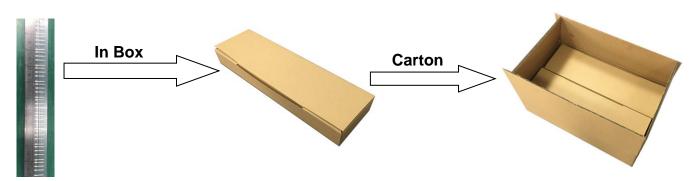

## 1.Tube Packing

# 1.1 Tube Quantity 18 pcs / Tube



# 1.2 Inner Box



### 1.3 Carton



# 1.4 Dimensions (Unit: mm)

|        | А       | В        | С       |
|--------|---------|----------|---------|
| Tube   | 483±1.5 | 45.3±0.3 | 8.3±0.3 |
| Box    | 545±5   | 220±5    | 95±5    |
| Carton | 565±7   | 240±7    | 220±7   |

## 1.5 Package





# 2. Box Packing

# 2.1 Box 500 pcs / Box



# 2.2 Carton



## 2.3 Dimensions (Unit: mm)

|        | А     | В     | С     |
|--------|-------|-------|-------|
| Box    | 260±5 | 260±5 | 35±5  |
| Carton | 600±7 | 330±7 | 150±7 |

## 2.4 Package





#### 3. Marking

Each reel shall be legibly marked with the following items.



#### 4. Type

Product code of taping shall be composed as indicated below.



### 5. Recommended storage condition

#### Storage period

Use the products within 12 months after delivered.

The first reflow soldering should be performed within 168 hours after opening the moisture-proof.

### Storage conditions

Products should be stored in the warehouse on the following conditions.

Temperature: 0~ 35° C

Humidity: 30 to 70% relative humidity No rapid change on