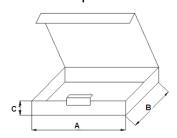

# 1.2 Inner Box

# 1.4 Dimensions (Unit: mm)

|        | А       | В        | С       |
|--------|---------|----------|---------|
| Tube   | 483±1.5 | 45.3±0.3 | 8.3±0.3 |
| Box    | 545±5   | 220±5    | 95±5    |
| Carton | 565±7   | 240±7    | 220±7   |