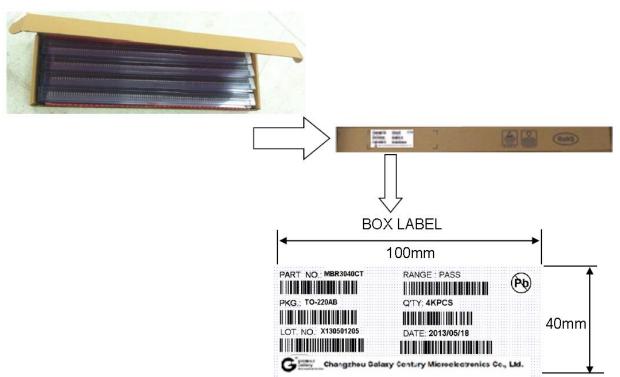

## 2. Marking

Each reel shall be legibly marked with the following items.

PART NO.: BL817C

DATE: 2020-01-01

Q'TY: 30KPCS

PKG.:DIP-4L

RANGE: C 200-400

LOT. NO.: J1912001C