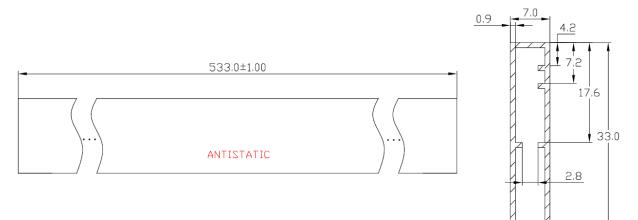

# 1. Tube Packing

1.1 Tube Quantity 50 pcs / Tube

#### 1.4 Dimensions (Unit : mm)

|           | А     | В     | С     |
|-----------|-------|-------|-------|
| Inner Box | 568±5 | 150±5 | 50±5  |
| Carton    | 585±5 | 275±5 | 170±5 |

1.5 Package

ONE ITEM(50pcs)