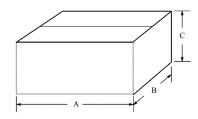

### 1.3 Carton

#### 1.4 Dimensions (Unit : mm)

|           | А     | В     | С     |
|-----------|-------|-------|-------|
| Inner Box | 568±5 | 150±5 | 50±5  |
| Carton    | 585±5 | 275±5 | 170±5 |

1.5 Package

ONE ITEM(50pcs)