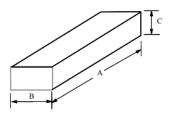

### 1.2 Inner Box

#### 1.4 Dimensions (Unit : mm)

|           | А     | В     | С     |
|-----------|-------|-------|-------|
| Inner Box | 568±5 | 150±5 | 50±5  |
| Carton    | 585±5 | 275±5 | 170±5 |

1.5 Package

ONE ITEM(50pcs)