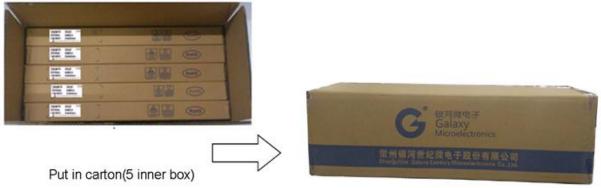

# 1. Tube Packing

1.1 Tube Quantity 50 pcs / Tube



### 1.2 Inner Box



### 1.3 Carton



#### 1.4 Dimensions (Unit : mm)

|           | А     | В     | С     |
|-----------|-------|-------|-------|
| Inner Box | 568±5 | 150±5 | 50±5  |
| Carton    | 585±5 | 275±5 | 170±5 |



1.5 Package

ONE ITEM(50pcs)





2. INNER BOX









## 2. Marking

Each reel shall be legibly marked with the following items.

PART NO.: BL817C

DATE: 2020-01-01

Q'TY: 30KPCS

PKG.:DIP-4L

RANGE: C 200-400

LOT. NO.: J1912001C

Changzhou Galaxy Century Microelectronics Co., Ltd.



3. Туре

Product code of taping shall be composed as indicated below.



4. Recommended storage condition

Storage period

Use the products within 12 months after delivered.

The first reflow soldering should be performed within 168 hours after opening the moisture-proof.

Storage conditions

Products should be stored in the warehouse on the following conditions.

Temperature : 0~ 35° C

Humidity: 30 to 70% relative humidity No rapid change on temperature and humidity Don't keep products in corrosive gases such as sulfur, chlorine gas or acid, or it may cau