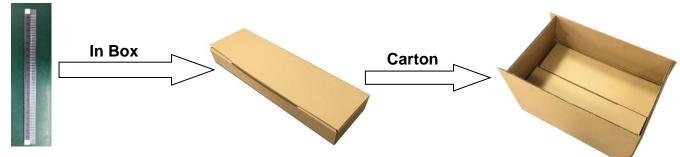

# 1.Tube Packing

1.1 Tube Quantity 30 pcs / Tube



# 1.2 Inner Box



## 1.3 Carton



## 1.4 Dimensions (Unit : mm)

|        | A       | В        | С       |  |
|--------|---------|----------|---------|--|
| Tube   | 435±1.5 | 27.4±0.3 | 5.0±0.3 |  |
| Box    | 450±5   | 145±5    | 65±5    |  |
| Carton | 475±7   | 320±7    | 230±7   |  |

# 1.5 Package





# Packing

- 2. Box Packing
- 2.1 Box 1,000 pcs / Box



# 2.2 Carton



#### 2.3 Dimensions (Unit : mm)

|        | А     | В     | С     |  |
|--------|-------|-------|-------|--|
| Box    | 288±5 | 186±5 | 28±5  |  |
| Carton | 460±7 | 365±7 | 200±7 |  |

#### 2.4 Package





# 3. Marking

Each reel shall be legibly marked with the following items.



# 4. Туре

Product code of taping shall be composed as indicated below.



5.Recommended storage condition Storage period

Use the products within 12 months after delivered.

The first reflow soldering should be performed within 168 hours after opening the moisture-proof.

Storage conditions

Products should be stored in the warehouse on the following conditions.

Temperature : 0~ 35° C

Humidity : 30 to 70% relative humidity No rapid