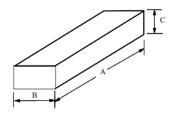

#### 2.3 Dimensions (Unit : mm)

|        | А     | В     | С     |  |
|--------|-------|-------|-------|--|
| Box    | 288±5 | 186±5 | 28±5  |  |
| Carton | 460±7 | 365±7 | 200±7 |  |