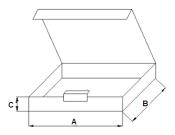

## 1.4 Dimensions (Unit : mm)

|        | A       | В        | С       |  |
|--------|---------|----------|---------|--|
| Tube   | 435±1.5 | 27.4±0.3 | 5.0±0.3 |  |
| Box    | 450±5   | 145±5    | 65±5    |  |
| Carton | 475±7   | 320±7    | 230±7   |  |