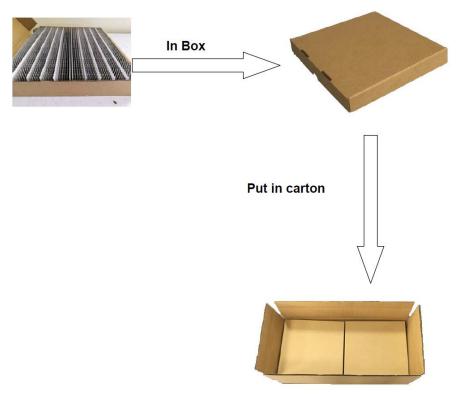

# Packing

- 2. Box Packing
- 2.1 Box 1,000 pcs / Box

# 2.2 Carton

#### 2.4 Package