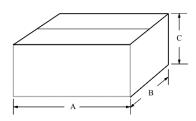

#### 2.3 Dimensions (Unit : mm)

|        | А     | В     | С     |  |
|--------|-------|-------|-------|--|
| Box    | 288±5 | 186±5 | 28±5  |  |
| Carton | 460±7 | 365±7 | 200±7 |  |