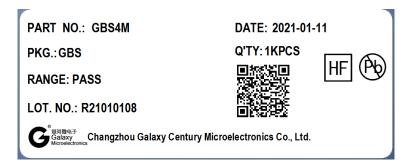

# 1.Tube Packing

1.1 Tube Quantity 30 pcs / Tube



# 1.2 Inner Box



## 1.3 Carton



## 1.4 Dimensions (Unit : mm)

|        | A       | В        | С       |  |
|--------|---------|----------|---------|--|
| Tube   | 435±1.5 | 27.4±0.3 | 5.0±0.3 |  |
| Box    | 450±5   | 145±5    | 65±5    |  |
| Carton | 475±7   | 320±7    | 230±7   |  |

# 1.5 Package





# Packing

- 2. Box Packing
- 2.1 Box 1,000 pcs / Box



# 2.2 Carton



#### 2.3 Dimensions (Unit : mm)

|        | А     | В     | С     |  |
|--------|-------|-------|-------|--|
| Box    | 288±5 | 186±5 | 28±5  |  |
| Carton | 460±7 | 365±7 | 200±7 |  |

#### 2.4 Package





# 3. Marking

Each reel shall be legibly marked with the following items.



# 4. Туре

Product code of taping shall be composed as indicated below.



5.Recommended storage condition Storage period

Use the products within 12 months after delivered.

The first reflow soldering should be performed within 168 hours after opening the moisture-proof.

Storage conditions

Products should be stored in the warehouse on the following conditions.

Temperature : 0~ 35° C

Humidity : 30 to 70% relative humidity No rapid change on temperature and humidity Don't keep products in corrosive gases such as sulfur, chlorine gas or acid, or it may cause oxidization of electrode, resulting in poor solderability.