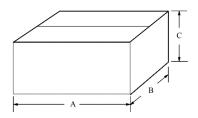

#### 2.3 Dimensions (Unit : mm)

|        | А     | В     | С     |  |
|--------|-------|-------|-------|--|
| Box    | 288±5 | 186±5 | 28±5  |  |
| Carton | 460±7 | 365±7 | 200±7 |  |