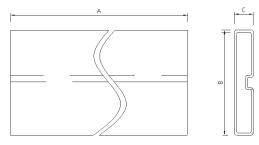

## 1.4 Dimensions (Unit : mm)

|        | A       | В        | С       |  |
|--------|---------|----------|---------|--|
| Tube   | 435±1.5 | 27.4±0.3 | 5.0±0.3 |  |
| Box    | 450±5   | 145±5    | 65±5    |  |
| Carton | 475±7   | 320±7    | 230±7   |  |