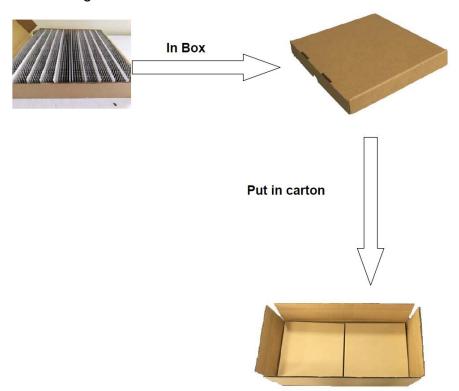

## 1.Tube Packing

# 1.1 Tube Quantity 25 pcs / Tube



## 1.2 Inner Box



#### 1.3 Carton



# 1.4 Dimensions (Unit: mm)

|        | А       | В        | С       |
|--------|---------|----------|---------|
| Tube   | 530±1.5 | 28.8±0.3 | 6.0±0.3 |
| Box    | 545±5   | 160±5    | 65±5    |
| Carton | 570±7   | 345±7    | 160±7   |

### 1.5 Package





## 2. Box Packing

# 2.1 Box 500 pcs / Box



## 2.2 Carton



### 2.3 Dimensions (Unit: mm)

|        | А     | В     | С     |
|--------|-------|-------|-------|
| Box    | 205±5 | 210±5 | 28±5  |
| Carton | 500±7 | 280±7 | 170±7 |

### 2.4 Package





### 3. Marking

Each reel shall be legibly marked with the following items.

PART NO.: GBL4K DATE: 2021-01-11

Q'TY: 0.5KPCS PKG.: GBL

**RANGE: PASS** 

LOT. NO.: R21010108







#### 4. Type

Product code of taping shall be composed as indicated below.



### 5. Recommended storage condition

#### Storage period

Use the products within 12 months after delivered.

The first reflow soldering should be performed within 168 hours after opening the moisture-proof.

#### Storage conditions

Products should be stored in the warehouse on the following conditions.

Temperature: 0~ 35° C

Humidity: 30 to 70% relative humidity No rapid change on temperature and humidity Don't keep products in corrosive gases such as sulfur, chlorine gas or acid, or it may cause oxidization of electrode, resul