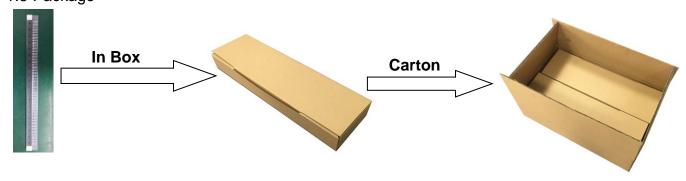

## 1.Tube Packing

# 1.1 Tube Quantity 25 pcs / Tube



## 1.2 Inner Box



#### 1.3 Carton



# 1.4 Dimensions (Unit: mm)

|        | А       | В        | С       |
|--------|---------|----------|---------|
| Tube   | 530±1.5 | 28.8±0.3 | 6.0±0.3 |
| Box    | 545±5   | 160±5    | 65±5    |
| Carton | 570±7   | 345±7    | 160±7   |

### 1.5 Package





## 2. Box Packing

# 2.1 Box 500 pcs / Box



## 2.2 Carton



### 2.3 Dimensions (Unit: mm)

|        | А     | В     | С     |
|--------|-------|-------|-------|
| Box    | 205±5 | 210±5 | 28±5  |
| Carton | 500±7 | 280±7 | 170±7 |

### 2.4 Package





### 3. Marking

Each reel shall be legibly marked with the following items.

PART NO.: GBL4K DATE: 2021-01-11

Q'TY: 0.5KPCS PKG.: GBL

**RANGE: PASS** 

LOT. NO.: R21010108







#### 4. Type

Product code of taping shall be composed as indicated below.



### 5. Recommended storage condition

#### Storage period

Use the products within 12 months after delivered.

The first reflow soldering should be performed within 168 hours after opening the moisture-proof.

#### Storage conditions

Products should be stored in the warehouse on