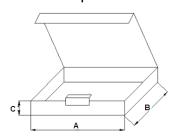

## 1.2 Inner Box

# 1.4 Dimensions (Unit: mm)

|        | А       | В        | С       |
|--------|---------|----------|---------|
| Tube   | 530±1.5 | 28.8±0.3 | 6.0±0.3 |
| Box    | 545±5   | 160±5    | 65±5    |
| Carton | 570±7   | 345±7    | 160±7   |