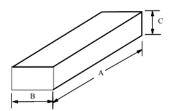

# 1.4 Dimensions (Unit: mm)

|        | А       | В        | С       |
|--------|---------|----------|---------|
| Tube   | 530±1.5 | 28.8±0.3 | 6.0±0.3 |
| Box    | 545±5   | 160±5    | 65±5    |
| Carton | 570±7   | 345±7    | 160±7   |