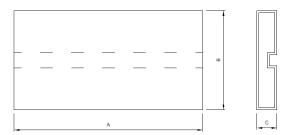

# 1.4 Dimensions (Unit: mm)

|        | А       | В        | С       |
|--------|---------|----------|---------|
| Tube   | 530±1.5 | 28.8±0.3 | 6.0±0.3 |
| Box    | 545±5   | 160±5    | 65±5    |
| Carton | 570±7   | 345±7    | 160±7   |