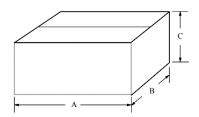

## 2.2 Carton

### 2.3 Dimensions (Unit: mm)

|        | А     | В     | С     |
|--------|-------|-------|-------|
| Box    | 205±5 | 210±5 | 28±5  |
| Carton | 500±7 | 280±7 | 170±7 |