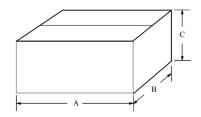

### 2.3 Dimensions (Unit: mm)

|        | А     | В     | С     |
|--------|-------|-------|-------|
| Box    | 205±5 | 210±5 | 28±5  |
| Carton | 500±7 | 280±7 | 170±7 |