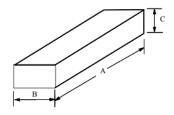

### 1.4 Dimensions (Unit : mm)

|        | A       | В        | С       |  |
|--------|---------|----------|---------|--|
| Tube   | 483±1.5 | 45.3±0.3 | 8.3±0.3 |  |
| Box    | 495±5   | 220±5    | 95±5    |  |
| Carton | 520±7   | 240±7    | 220±7   |  |

### 2.3 Dimensions (Unit : mm)

|        | А     | В     | С     |  |
|--------|-------|-------|-------|--|
| Box    | 310±5 | 260±5 | 40±5  |  |
| Carton | 605±7 | 390±7 | 160±7 |  |