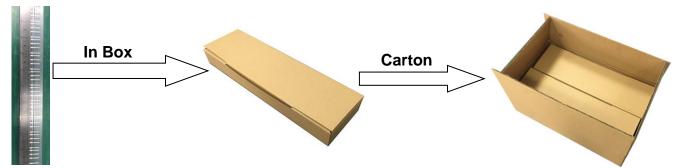

## 1.Tube Packing

1.1 Tube Quantity 15 pcs / Tube



### 1.2 Inner Box



### 1.3 Carton



### 1.4 Dimensions (Unit : mm)

|        | A       | В        | С       |  |
|--------|---------|----------|---------|--|
| Tube   | 483±1.5 | 45.3±0.3 | 8.3±0.3 |  |
| Box    | 495±5   | 220±5    | 95±5    |  |
| Carton | 520±7   | 240±7    | 220±7   |  |

### 1.5 Package





# Packing

- 2. Box Packing
- 2.1 Box 500 pcs / Box



# 2.2 Carton



### 2.3 Dimensions (Unit : mm)

|        | А     | В     | С     |  |
|--------|-------|-------|-------|--|
| Box    | 310±5 | 260±5 | 40±5  |  |
| Carton | 605±7 | 390±7 | 160±7 |  |

### 2.4 Package





### 3. Marking

Each reel shall be legibly marked with the following items.



### 4. Type

Product code of taping shall be composed as indicated below.



5.Recommended storage condition

Storage period

Use the products within 12 months after delivered.

The first reflow soldering should be performed within 168 hours after opening the moisture-proof.

Storage conditions

Products should be stored in the warehouse on the following conditions.

Temperature : 0~ 35° C

Humidity : 30 to 70% relative humidity No rapi