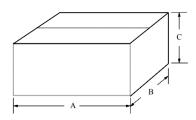

### 2.3 Dimensions (Unit : mm)

|        | А     | В     | С     |  |
|--------|-------|-------|-------|--|
| Box    | 310±5 | 260±5 | 40±5  |  |
| Carton | 605±7 | 390±7 | 160±7 |  |