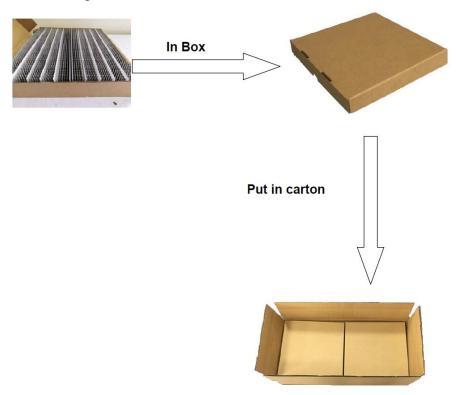

# Packing

- 2. Box Packing
- 2.1 Box 500 pcs / Box

# 2.2 Carton

### 2.4 Package