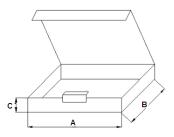

### 1.4 Dimensions (Unit : mm)

|        | A       | В        | С       |  |
|--------|---------|----------|---------|--|
| Tube   | 483±1.5 | 45.3±0.3 | 8.3±0.3 |  |
| Box    | 495±5   | 220±5    | 95±5    |  |
| Carton | 520±7   | 240±7    | 220±7   |  |