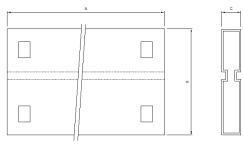

### 1.4 Dimensions (Unit : mm)

|        | A       | В        | С       |  |
|--------|---------|----------|---------|--|
| Tube   | 483±1.5 | 45.3±0.3 | 8.3±0.3 |  |
| Box    | 495±5   | 220±5    | 95±5    |  |
| Carton | 520±7   | 240±7    | 220±7   |  |