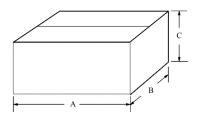

### 1.4 Dimensions (Unit : mm)

|        | A       | В        | С       |  |
|--------|---------|----------|---------|--|
| Tube   | 483±1.5 | 45.3±0.3 | 8.3±0.3 |  |
| Box    | 495±5   | 220±5    | 95±5    |  |
| Carton | 520±7   | 240±7    | 220±7   |  |

### 2.3 Dimensions (Unit : mm)

|        | А     | В     | С     |  |
|--------|-------|-------|-------|--|
| Box    | 310±5 | 260±5 | 40±5  |  |
| Carton | 605±7 | 390±7 | 160±7 |  |