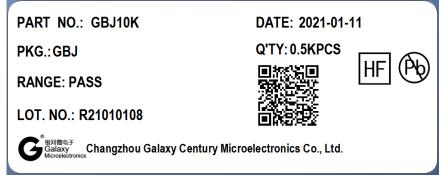

## 1.Tube Packing

1.1 Tube Quantity 15 pcs / Tube



### 1.2 Inner Box



### 1.3 Carton



### 1.4 Dimensions (Unit : mm)

|        | A       | В        | С       |  |
|--------|---------|----------|---------|--|
| Tube   | 483±1.5 | 45.3±0.3 | 8.3±0.3 |  |
| Box    | 495±5   | 220±5    | 95±5    |  |
| Carton | 520±7   | 240±7    | 220±7   |  |

### 1.5 Package





# Packing

- 2. Box Packing
- 2.1 Box 500 pcs / Box



# 2.2 Carton



### 2.3 Dimensions (Unit : mm)

|        | А     | В     | С     |  |
|--------|-------|-------|-------|--|
| Box    | 310±5 | 260±5 | 40±5  |  |
| Carton | 605±7 | 390±7 | 160±7 |  |

### 2.4 Package





### 3. Marking

Each reel shall be legibly marked with the following items.



### 4. Type

Product code of taping shall be composed as indicated below.



5.Recommended storage condition

Storage period

Use the products within 12 months after delivered.

The first reflow soldering should be performed within 168 hours after opening the moisture-proof.

Storage conditions

Products should be stored in the warehouse on the following conditions.

Temperature : 0~ 35° C

Humidity : 30 to 70% relative humidity No rapid change on temperature and humidity Don't keep products in corrosive gases such as sulfur, chlorine gas or acid, or it may cause oxidization of electrode, resulting in poor solderability.