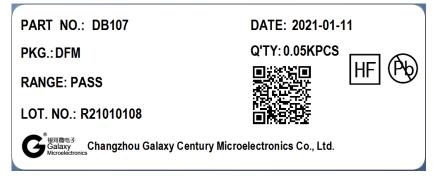

# 1.Tube Packing

1.1 Tube Quantity 50 pcs / Tube



# 1.2 Inner Box



## 1.3 Carton



### 1.4 Dimensions (Unit : mm)

|        | А     | В        | С        |
|--------|-------|----------|----------|
| Tube   | 435±1 | 12.1±0.1 | 10.5±0.1 |
| Box    | 446±1 | 140±1    | 66±1     |
| Carton | 465±2 | 290±2    | 235±2    |

## 1.5 Package





### 2. Marking

Each reel shall be legibly marked with the following items.



## 4. Туре

Product code of taping shall be composed as indicated below.



5.Recommended storage condition

Storage period

Use the products within 12 months after delivered.

The first reflow soldering should be performed within 168 hours after opening the moisture-proof.

Storage conditions

Products should be stored in the warehouse on the following conditions.

Temperature : 0~ 35° C

Humidity : 30 to 70% relative humidity No rapid change on temperature and humidity Don't keep products in corrosive gases such as sulfur, chlorine gas or acid, or it may cause oxidization of electrode, resulting in poor solderability.