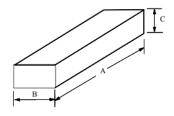

# 1.2 Inner Box

### 1.4 Dimensions (Unit : mm)

|        | А     | В        | С        |
|--------|-------|----------|----------|
| Tube   | 435±1 | 12.1±0.1 | 10.5±0.1 |
| Box    | 446±1 | 140±1    | 66±1     |
| Carton | 465±2 | 290±2    | 235±2    |