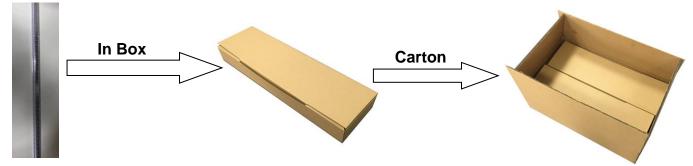

# 1.Tube Packing

1.1 Tube Quantity 50 pcs / Tube



# 1.2 Inner Box



## 1.3 Carton



### 1.4 Dimensions (Unit : mm)

|        | А     | В        | С        |
|--------|-------|----------|----------|
| Tube   | 435±1 | 12.1±0.1 | 10.5±0.1 |
| Box    | 446±1 | 140±1    | 66±1     |
| Carton | 465±2 | 290±2    | 235±2    |

## 1.5 Package





### 2. Marking

Each reel shall be legibly marked with the following items.



## 4. Туре

Product code of taping shall be composed as indicated below.



5.Recommended storage condition

Storage period

Use the products within 12 months after delivered.

The first reflow soldering should be performed within 168 hours after opening the moisture-proof.

Storage conditions

Products should be stored in the warehouse on the following conditions.

Temperature : 0~ 35° C

Humidity : 30 to 70% relative humidity No rapid change on temperature and humidity Don't keep products in corrosive gases such as sulfur, chlorine gas or acid, or it may cause oxidization of electrode, resulting in poor solderability.