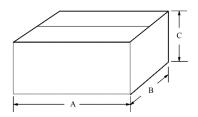

## 1.3 Carton

### 1.4 Dimensions (Unit : mm)

|        | А     | В        | С        |
|--------|-------|----------|----------|
| Tube   | 435±1 | 12.1±0.1 | 10.5±0.1 |
| Box    | 446±1 | 140±1    | 66±1     |
| Carton | 465±2 | 290±2    | 235±2    |