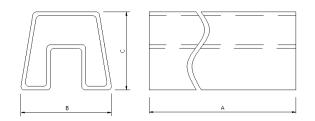

# 1.Tube Packing

1.1 Tube Quantity 50 pcs / Tube

### 1.4 Dimensions (Unit : mm)

|        | А     | В        | С        |
|--------|-------|----------|----------|
| Tube   | 435±1 | 12.1±0.1 | 10.5±0.1 |
| Box    | 446±1 | 140±1    | 66±1     |
| Carton | 465±2 | 290±2    | 235±2    |